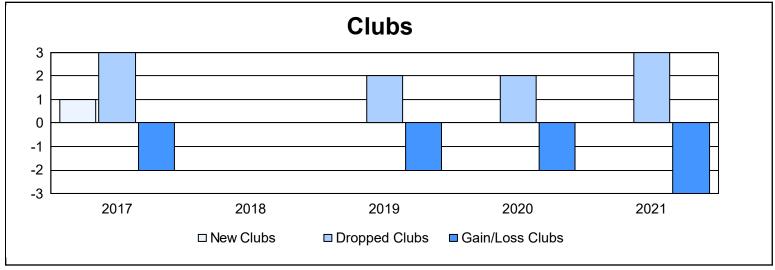

District 39 W As of June 2021 Cumulative

| Year      | New<br>Clubs | Dropped<br>Clubs | Gain/<br>Loss<br>Clubs | New<br>Members | Charter<br>Members | Reinstate<br>Members | Transfer<br>Members | Total<br>Member<br>Added | Total<br>Members<br>Dropped | Gain/<br>Loss<br>Members |
|-----------|--------------|------------------|------------------------|----------------|--------------------|----------------------|---------------------|--------------------------|-----------------------------|--------------------------|
| 2016-2017 | 1            | 3                | -2                     | 96             | 29                 | 4                    | 6                   | 135                      | 168                         | -33                      |
| 2017-2018 | 0            | 0                | 0                      | 67             | 2                  | 6                    | 4                   | 79                       | 124                         | -45                      |
| 2018-2019 | 0            | 2                | -2                     | 53             | 2                  | 4                    | 2                   | 61                       | 128                         | -67                      |
| 2019-2020 | 0            | 2                | -2                     | 78             | 8                  | 13                   | 12                  | 111                      | 170                         | -59                      |
| 2020-2021 | 0            | 3                | -3                     | 38             | 1                  | 11                   | 8                   | 58                       | 113                         | -55                      |
| Average   | 0            | 2                | -2                     | 66             | 8                  | 8                    | 6                   | 89                       | 141                         | -52                      |