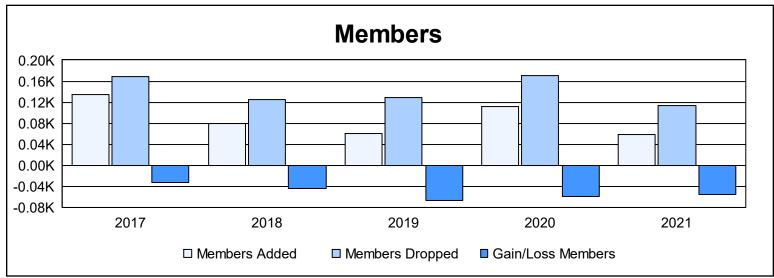

District 39 W As of June 2021 Cumulative

| Year      | New<br>Clubs | Dropped<br>Clubs | Gain/<br>Loss<br>Clubs | New<br>Members | Charter<br>Members | Reinstate<br>Members | Transfer<br>Members | Total<br>Member<br>Added | Total<br>Members<br>Dropped | Gain/<br>Loss<br>Members |
|-----------|--------------|------------------|------------------------|----------------|--------------------|----------------------|---------------------|--------------------------|-----------------------------|--------------------------|
| 2016-2017 | 1            | 3                | -2                     | 96             | 29                 | 4                    | 6                   | 135                      | 168                         | -33                      |
| 2017-2018 | 0            | 0                | 0                      | 67             | 2                  | 6                    | 4                   | 79                       | 124                         | -45                      |
| 2018-2019 | 0            | 2                | -2                     | 53             | 2                  | 4                    | 2                   | 61                       | 128                         | -67                      |
| 2019-2020 | 0            | 2                | -2                     | 78             | 8                  | 13                   | 12                  | 111                      | 170                         | -59                      |
| 2020-2021 | 0            | 3                | -3                     | 38             | 1                  | 11                   | 8                   | 58                       | 113                         | -55                      |
| Average   | 0            | 2                | -2                     | 66             | 8                  | 8                    | 6                   | 89                       | 141                         | -52                      |